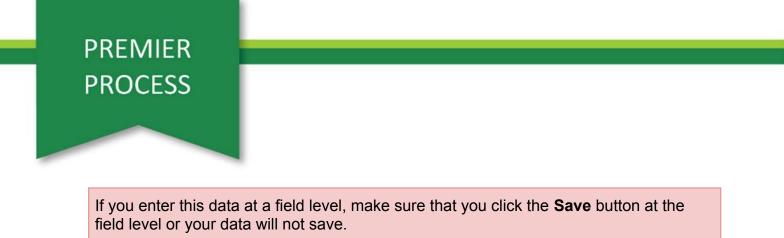

3. If you have field(s) that did not have the previous crop set, <u>set the previous crop</u> and click the **Save** button.

| N                               | Premier Crop Systems Assign Crop                                                                                           |                                 |                                                     | •                        | Katie McWhirter |  |  |  |  |  |  |
|---------------------------------|----------------------------------------------------------------------------------------------------------------------------|---------------------------------|-----------------------------------------------------|--------------------------|-----------------|--|--|--|--|--|--|
| Enroll<br>Fields                | Dashboard Demo Demo Grower 6 2022                                                                                          |                                 |                                                     |                          | Load            |  |  |  |  |  |  |
| Order Soil<br>Samples           | Batch assign crop and price                                                                                                | Batch adjust yield goal by crop | Batch assign seed rate and \$/unit                  |                          |                 |  |  |  |  |  |  |
| Plan                            | Set 2022 Crop Estimated Selling Price (\$)                                                                                 | Crop Yield Goal                 | Estimated Seed Rate Estimated \$/ unit Assign       |                          |                 |  |  |  |  |  |  |
| Actuals<br>Premier<br>Precision |                                                                                                                            |                                 |                                                     |                          |                 |  |  |  |  |  |  |
| Mgmt<br>Zones                   | Select by 2021 crop (previous year): Soybeans Corn Corn on Corn Select by 2022 crop (current year): No crops have been set |                                 |                                                     |                          |                 |  |  |  |  |  |  |
| Seeding<br>Mgmt                 | 14                                                                                                                         |                                 |                                                     |                          |                 |  |  |  |  |  |  |
| Premier<br>Intelligence         | Farm   Field 14   2022   117.4 ac                                                                                          | 2021 Crop 2022 Crop Estimat     | ted Selling Price (\$/bu) Yield Goal Estimated Seed | Rate Estimated \$ / unit | Save            |  |  |  |  |  |  |
| Data Entry<br>&<br>Exchange     | Management Zones Crop:<br>Last Updated: May 9, 2022                                                                        |                                 |                                                     |                          |                 |  |  |  |  |  |  |
| Reports                         |                                                                                                                            |                                 |                                                     |                          |                 |  |  |  |  |  |  |
| Dashboards                      |                                                                                                                            |                                 |                                                     |                          |                 |  |  |  |  |  |  |