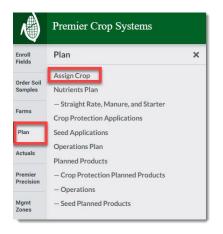

## Step by Step Instructions

1. Navigate to **Plan > Assign Crop**.

2. Navigate to the desired Grower and year and <u>assign the crop</u>. You can do this either as a batch or at the field level.

|                           | emo Demo Grower 6 2022                                                                  | ~                         |                                 |                                 |                        |                     |                     | Ľ   |
|---------------------------|-----------------------------------------------------------------------------------------|---------------------------|---------------------------------|---------------------------------|------------------------|---------------------|---------------------|-----|
| Batch assig               | gn crop and price                                                                       | Batch adjust              | yield goal by crop              | Batch assign :                  | seed rate and \$/unit  |                     |                     |     |
| Set 2022 Crop<br>Soybeans |                                                                                         | Crop                      | Vield Goal                      |                                 | Rate Estimated \$/unit | Assign              |                     |     |
| Select by 2021            | crop (previous year): Soybeans Com Com on Co                                            | Select by 202             | 2 crop (current year): No crops | : have been set                 |                        |                     |                     |     |
|                           | Farm   Field 1   2022   11.87 ac<br>Management Zones Crop:<br>Last Updated: May 9, 2022 | 2021 Crop<br>Corn on Corn | 2022 Crop                       | Estimated Selling Price (\$/bu) | Yield Goal             | Estimated Seed Rate | Estimated \$ / unit | Sav |
|                           | Farm   Field 10   2022   263.52 ac                                                      | 2021 Crop<br>Corn         | 2022 Crop                       | Estimated Selling Price (\$/bu) | Yield Goal             | Estimated Seed Rate | Estimated \$/ unit  | Sav |